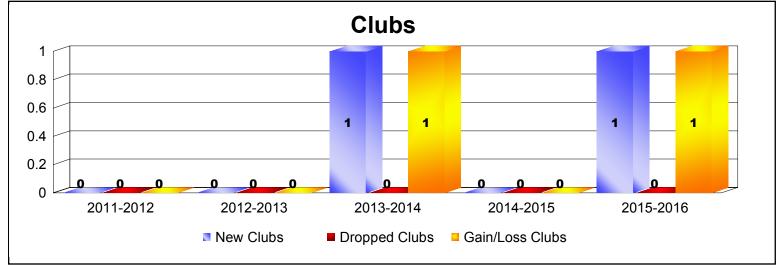

District 108TA3 As of June 2016 Cumulative

| Year      | New<br>Clubs | Dropped<br>Clubs | Gain/<br>Loss<br>Clubs | New<br>Members | Charter<br>Members | Reinstate<br>Members | Transfer<br>Members | Total<br>Member<br>Added | Total<br>Members<br>Dropped | Gain/<br>Loss<br>Members |
|-----------|--------------|------------------|------------------------|----------------|--------------------|----------------------|---------------------|--------------------------|-----------------------------|--------------------------|
| 2011-2012 | 0            | 0                | 0                      | 65             | 0                  | 6                    | 3                   | 74                       | -114                        | -40                      |
| 2012-2013 | 0            | 0                | 0                      | 87             | 0                  | 3                    | 3                   | 93                       | -160                        | -67                      |
| 2013-2014 | 1            | 0                | 1                      | 80             | 26                 | 8                    | 4                   | 118                      | -178                        | -60                      |
| 2014-2015 | 0            | 0                | 0                      | 143            | 0                  | 15                   | 18                  | 176                      | -140                        | 36                       |
| 2015-2016 | 1            | 0                | 1                      | 71             | 21                 | 4                    | 10                  | 106                      | -153                        | -47                      |
| Average   | 0            | 0                | 0                      | 89             | 9                  | 7                    | 8                   | 113                      | -149                        | -36                      |