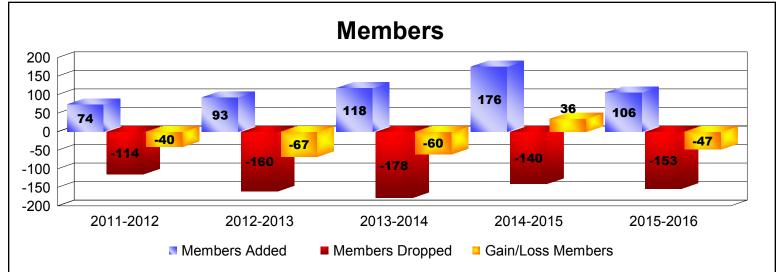

District 108TA3 As of June 2016 Cumulative

| Year      | New<br>Clubs | Dropped<br>Clubs | Gain/<br>Loss<br>Clubs | New<br>Members | Charter<br>Members | Reinstate<br>Members | Transfer<br>Members | Total<br>Member<br>Added | Total<br>Members<br>Dropped | Gain/<br>Loss<br>Members |
|-----------|--------------|------------------|------------------------|----------------|--------------------|----------------------|---------------------|--------------------------|-----------------------------|--------------------------|
| 2011-2012 | 0            | 0                | 0                      | 65             | 0                  | 6                    | 3                   | 74                       | -114                        | -40                      |
| 2012-2013 | 0            | 0                | 0                      | 87             | 0                  | 3                    | 3                   | 93                       | -160                        | -67                      |
| 2013-2014 | 1            | 0                | 1                      | 80             | 26                 | 8                    | 4                   | 118                      | -178                        | -60                      |
| 2014-2015 | 0            | 0                | 0                      | 143            | 0                  | 15                   | 18                  | 176                      | -140                        | 36                       |
| 2015-2016 | 1            | 0                | 1                      | 71             | 21                 | 4                    | 10                  | 106                      | -153                        | -47                      |
| Average   | 0            | 0                | 0                      | 89             | 9                  | 7                    | 8                   | 113                      | -149                        | -36                      |